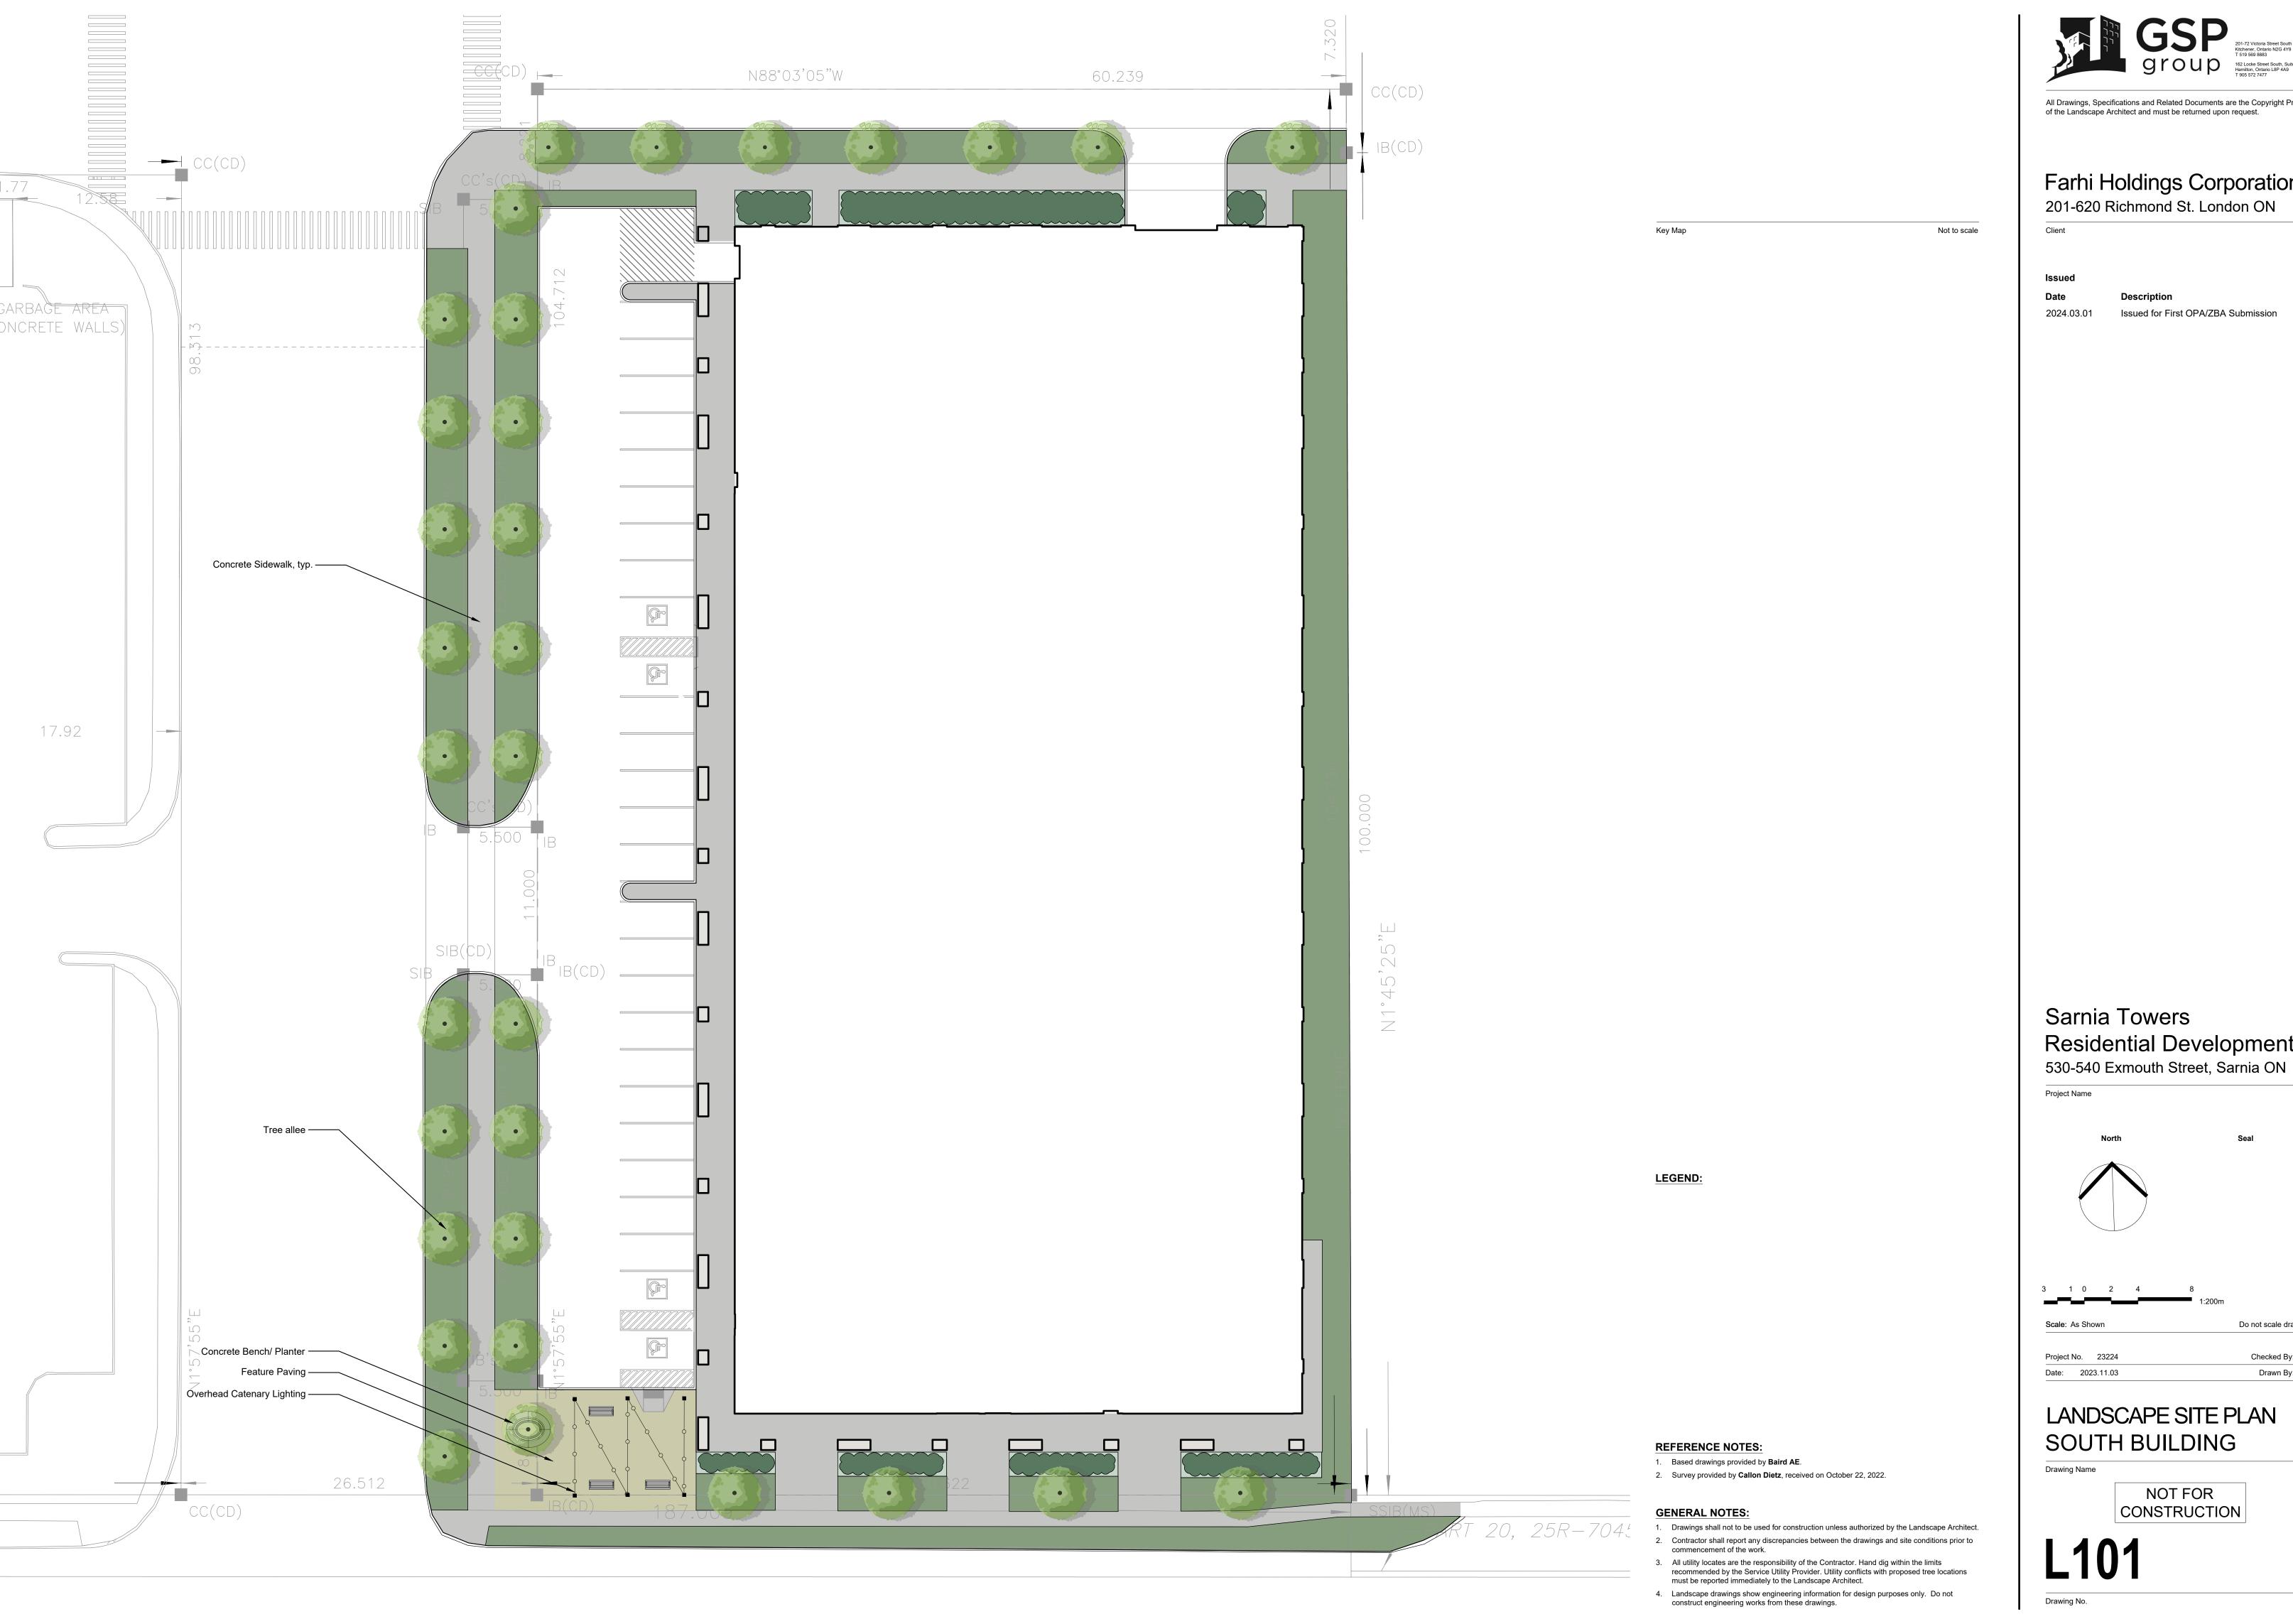

### Sarnia Towers Residential Development 530-540 Exmouth Street, Sarnia ON

Project Name

Scale: As Shown Do not scale drawings

Project No. 23224 Date: 2023.11.03

### LANDSCAPE AMENITY PLAN NORTH BUILDING

Checked By: Bt

Drawn By: JR

Drawing Name

NOT FOR CONSTRUCTION

Drawing No.