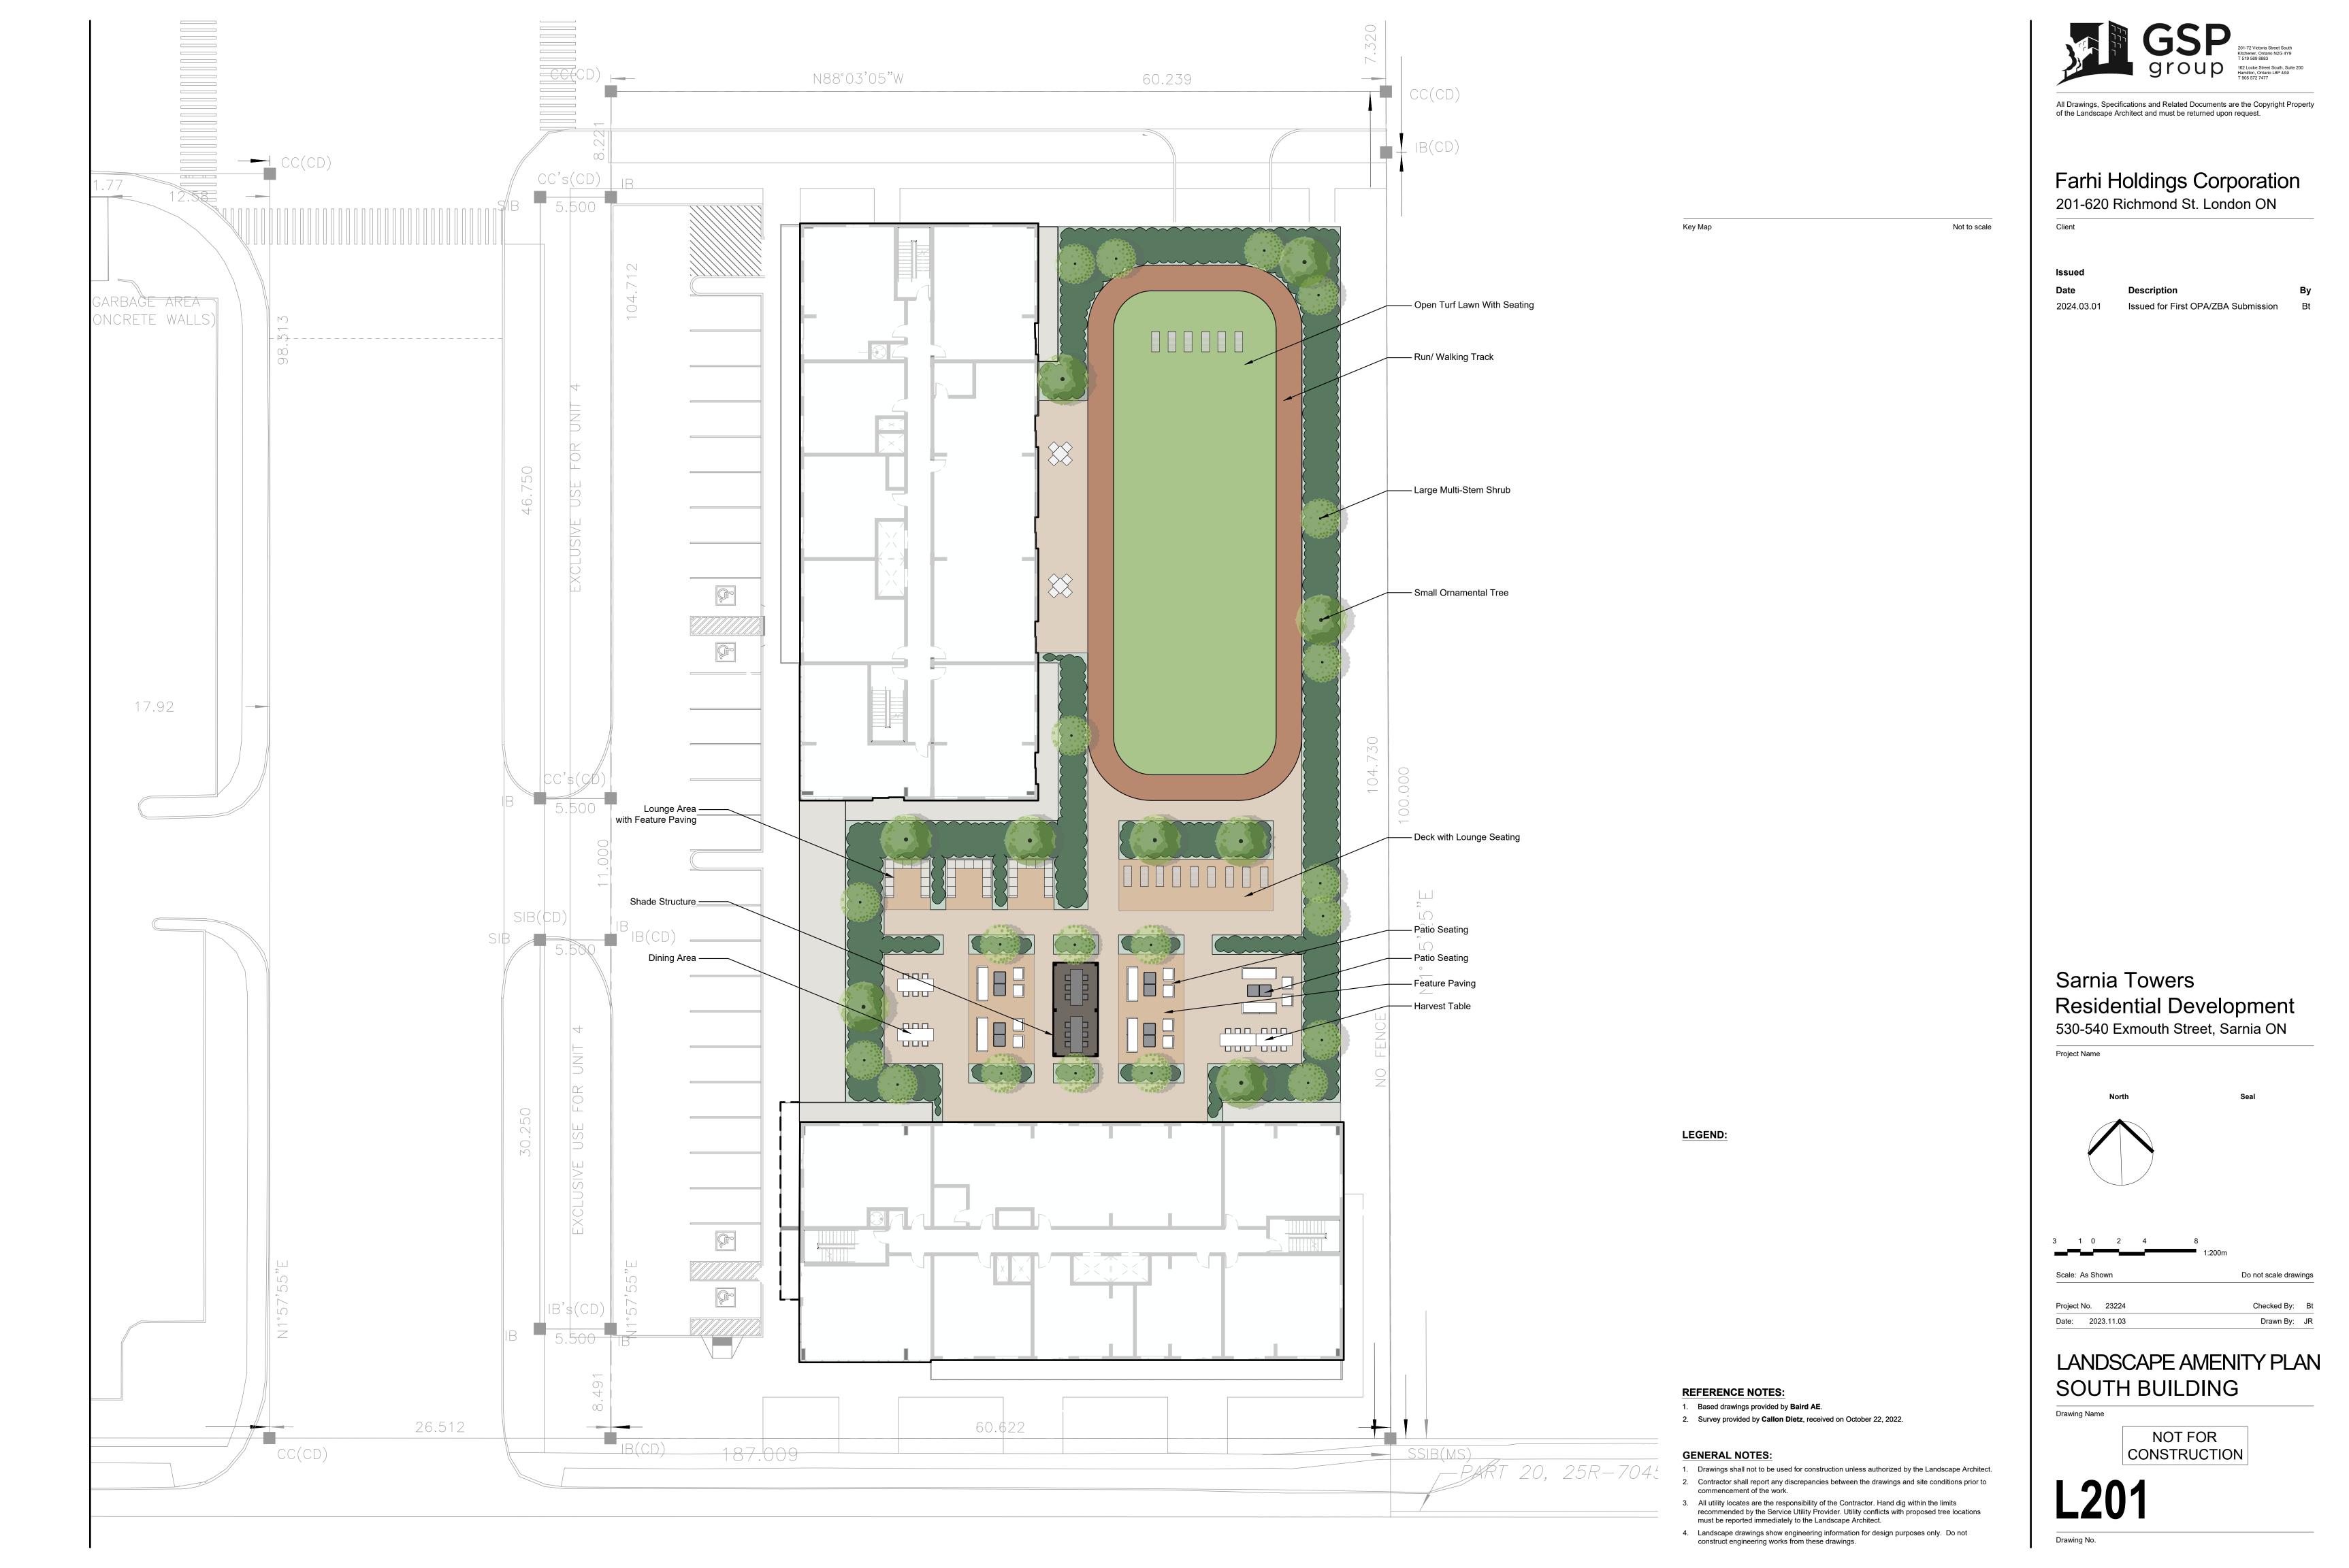

#### Farhi Holdings Corporation 201-620 Richmond St. London ON

Issued for First OPA/ZBA Submission

### Sarnia Towers Residential Development 530-540 Exmouth Street, Sarnia ON

Project Name

Scale: As Shown Do not scale drawings

Project No. 23224 Date: 2023.11.03

### LANDSCAPE AMENITY PLAN NORTH BUILDING

Checked By: Bt

Drawn By: JR

Drawing Name

NOT FOR CONSTRUCTION

Drawing No.