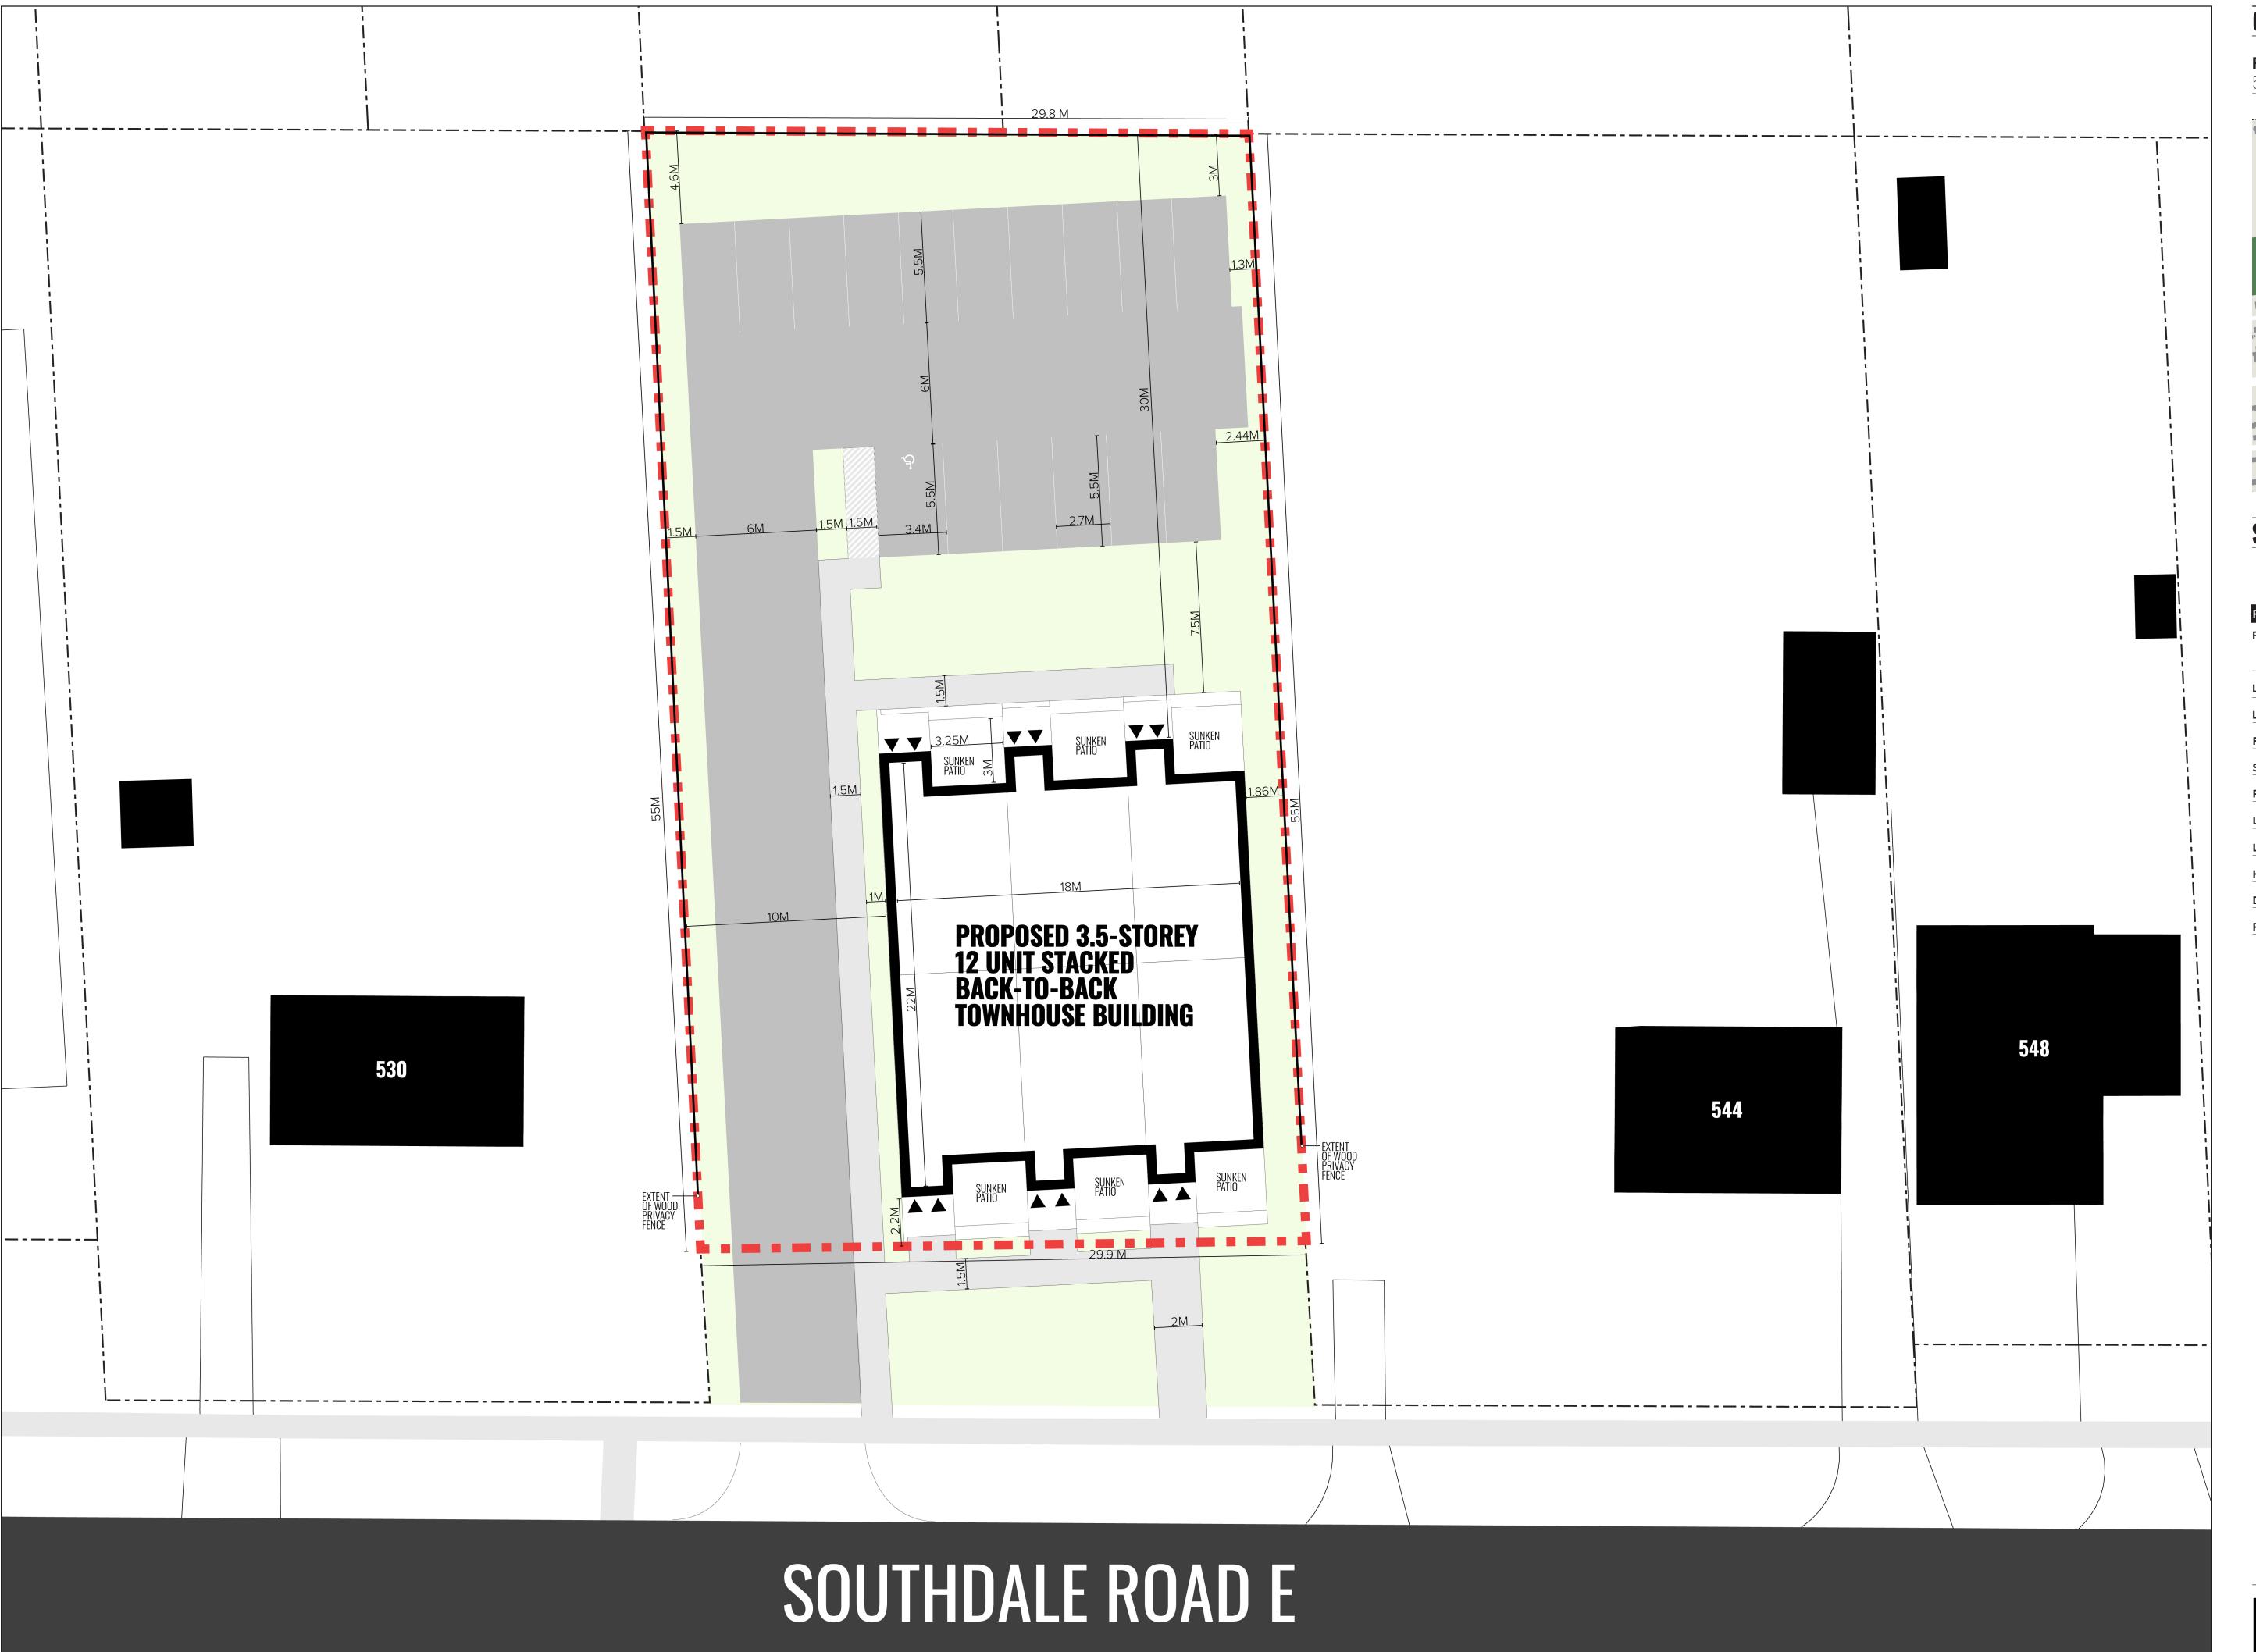

Lot Boundary Disclaimer: Site dimensions have been assumed based on data provided by the owner. Siv-ik planning and desin inc. makes no warranties or garuntees regarding the accuracy of the lot boundaries.

## **CONCEPT PLAN**

**PROJECT SITE** 

538 Southdale Road E

**SITE DATA** 

|                |                                                                                                   | ZUI                                    |
|----------------|---------------------------------------------------------------------------------------------------|----------------------------------------|
| egulations     | Req'd                                                                                             | Proposed                               |
| ermitted uses: | <ul><li>Cluster Townhouse<br/>Dwellings</li><li>Cluster Stacked<br/>Townhouse Dwellings</li></ul> | Cluster Stacked<br>Townhouse Dwellings |
| ot Area:       | 1000.0m2 (min.)                                                                                   | 1644.5m2                               |
| ot Frontage:   | 30.0m (min.)                                                                                      | 29.9m*                                 |
| ont Yard:      | 8.0m                                                                                              | 2.2m*                                  |
| de Yard:       | 0.5m / 1.0m (6m req.)                                                                             | West: 10m/ East: 1.86m*                |
| ear Yard:      | 0.5m /1.0 m (6m req.)                                                                             | 28.5m                                  |
| andscape OS:   | 30% (min.)                                                                                        | 32%                                    |
| ot Coverage:   | 45% (max.)                                                                                        | 29%                                    |
| eight:         | 12.0m                                                                                             | 12.0m                                  |
| ensity:        | 60uph (max.)                                                                                      | 74 uph*                                |
| arking:        | 1.5/unit (18 req.)                                                                                | 1.33/unit (16 total)*                  |
|                |                                                                                                   | * - Requires Special Provision         |
|                |                                                                                                   |                                        |